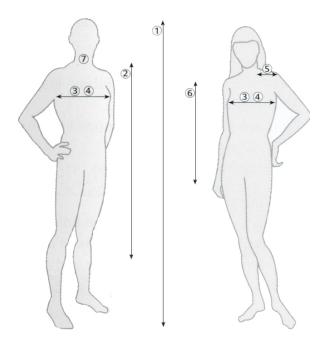

### 1. Personal height

#### 3. Chest circumference

Measured under your arms
Women = on top of blouse or jacket
Men = on top of jacket

#### 4. Chest width

From sleeve seam to sleeve seam for women: additionally from neck to tip of bust

#### 5. Back width

from sleeve seam to sleeve seam

# 6. Shoulder width

Measured from bottom collar seam down to sleeve seam